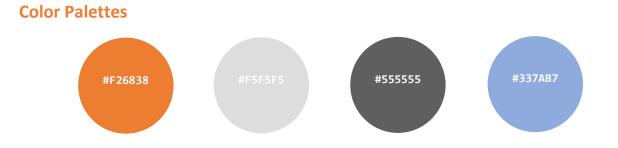

#### **Body Text**

- Open Sans, Arial, sans-serif
- 16px
- #555555

#### Headings

- Actor, Arial, sans-serif
- 28px
- #F26838