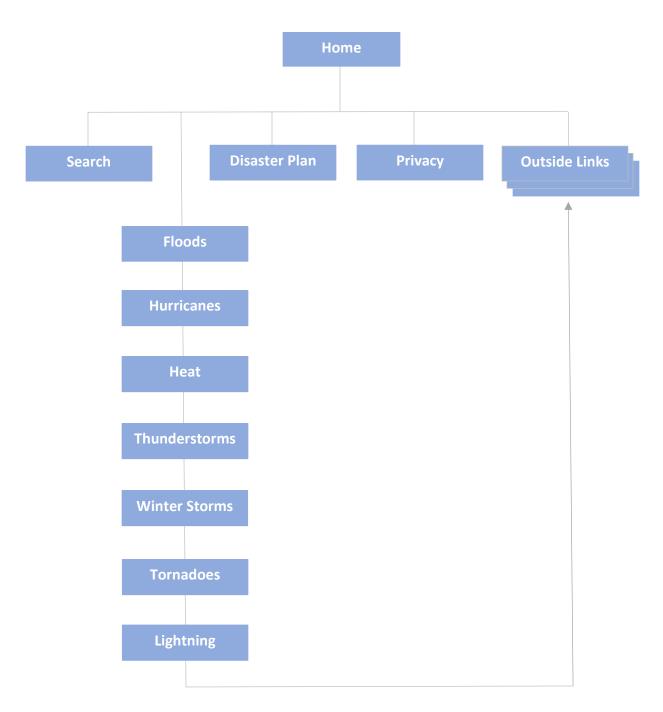

## **Navigation Design**

**Flowchart** 

#### **Outside Links**

- Email
  - Facebook
  - Twitter
  - Instagram
  - Snapchat
  - Flickr
  - Econceptual Designs
  - FEMA
  - Weather.gov
  - Weather.com

- Extreme heat
- Hurricanes
- Thunderstorms
- Winter storms
- Tornadoes
- Lightning
- Floods

• Disaster Plan