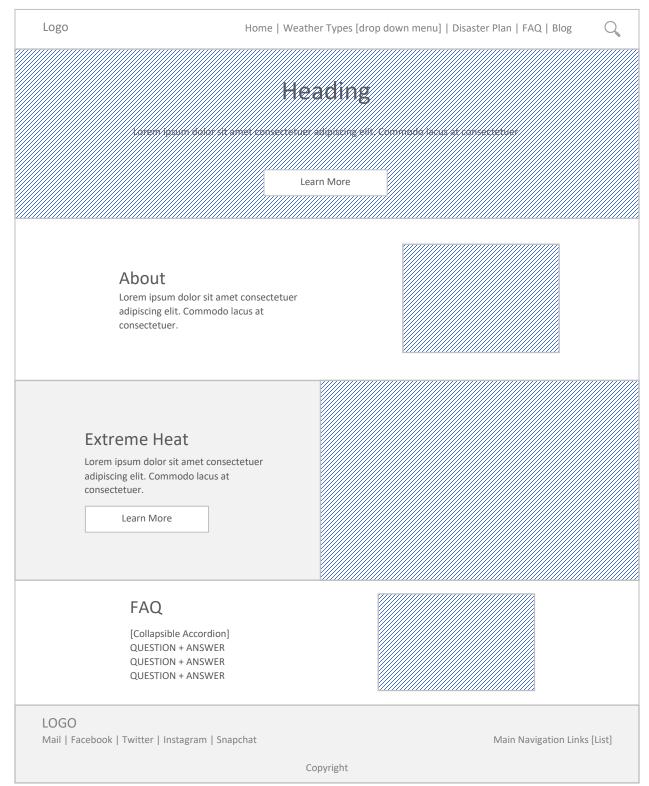

weather (20 words each)
- 3 FAQ questions and answers (50 words each) for each weather type

#### **Disaster Plan**

- Text explanation of plan (150 words)
- Bulleted list of kit items
- 1 full image of kit (1,000 x 1,000, jpg)

### **Information Architecture**



#### **Category Pages**

#### Single Pages

#### Pop Ups

•

Privacy

#### **Outside Links**

- Email
  - Facebook
  - Twitter
  - Instagram
  - Snapchat
  - Flickr
  - Econceptual Designs
  - FEMA
  - Weather.gov
  - Weather.com

- Extreme heat
- Hurricanes
- Thunderstorms
- Winter storms
- Tornadoes
- Lightning
- Floods

• Disaster Plan

#### Sub Content

- Explanation
- Prepare
- before
- Prepare during
- Prepare after
- Facts

## **Navigation Design**

**Flowchart** 



## **Interface Design**

#### **Home Page Wireframe**



### Weather Type Wireframe

| Logo Home   V                                                                                                                                                                                                                    | Neather Types [drop down menu]   Disaster Plan   FAQ   Blog 🛛 🔍                                            |
|----------------------------------------------------------------------------------------------------------------------------------------------------------------------------------------------------------------------------------|------------------------------------------------------------------------------------------------------------|
| Ext