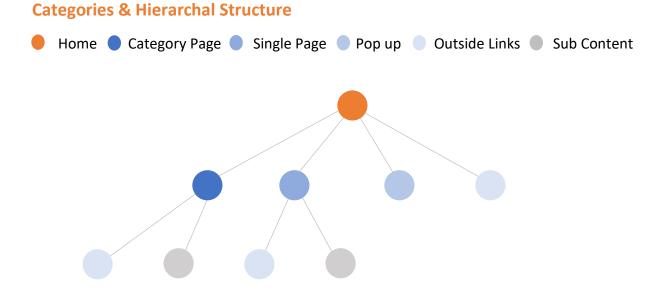

#### **Category Pages**

#### Single Pages

#### Pop Ups

•

Privacy

#### **Outside Links**

- Email
  - Facebook
  - Twitter
  - Instagram
  - Snapchat
  - Flickr
  - Econceptual Designs
  - FEMA
  - Weather.gov
  - Weather.com

- Extreme heat
- Hurricanes
- Thunderstorms
- Winter storms
- Tornadoes
- Lightning
- Floods

• Disaster Plan

#### Sub Content

- Explanation
- Prepare
- before
- Prepare during
- Prepare after
- Facts